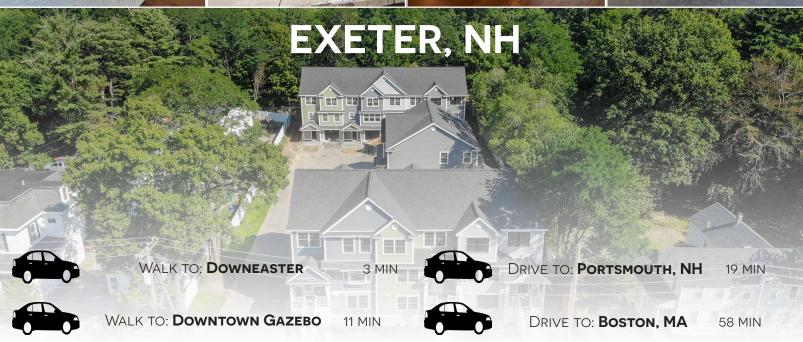

AT THE TOWNHOMES ON MAIN, NINE STUNNING TOWNHOME UNITS EACH FEATURE THEIR OWN UNIQUE FLOOR PLAN AND COME FULLY EQUIPPED WITH HIGH-END FINISHES. SITUATED ADJACENT TO THE NEWLY REVITALIZED LINCOLN STREET AREA, 0.1 MILES TO THE DOWNEASTER WITH ACCESS TO PORTLAND AND BOSTON, AND JUST A FEW MINUTES DRIVE TO ROUTE 101, THE TOWNHOMES ON MAIN ARE THE PERFECT LOCATION TO ENJOY DOWNTOWN EXETER AND BEYOND. THE TOWNHOMES ON MAIN OFFERS MULTI-LEVEL LIVING RANGING FROM 1,738 TO 2,393 +/- SQUARE FEET. EACH UNIT FEATURES 3 BEDROOMS, 2.5 BATHROOMS, AND OPEN CONCEPT FLOOR PLANS.