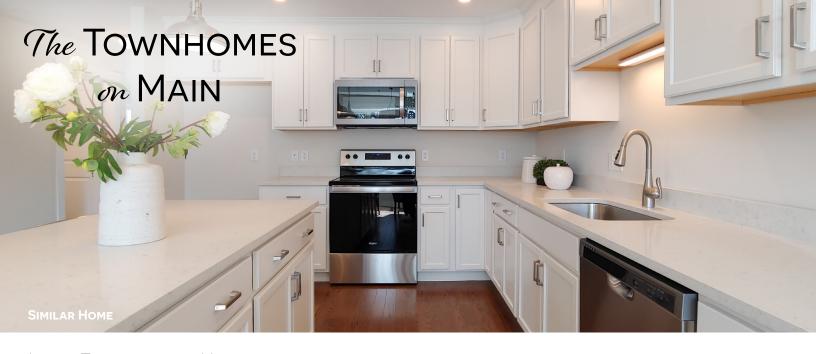

AT THE TOWNHOMES ON MAIN, NINE STUNNING TOWNHOME UNITS EACH FEATURE THEIR OWN UNIQUE FLOOR PLAN AND COME FULLY EQUIPPED WITH HIGH-END FINISHES. SITUATED ADJACENT TO THE NEWLY REVITALIZED LINCOLN STREET AREA, 0.1 MILES TO THE DOWNEASTER WITH ACCESS TO PORTLAND AND BOSTON, AND JUST A FEW MINUTES DRIVE TO ROUTE 101, THE TOWNHOMES ON MAIN ARE THE PERFECT LOCATION TO ENJOY DOWNTOWN EXETER AND BEYOND. THE TOWNHOMES ON MAIN OFFERS MULTI-LEVEL LIVING RANGING FROM 1,738 TO 2,393 +/- SQUARE FEET. EACH UNIT FEATURES 3 BEDROOMS, 2.5 BATHROOMS, AND OPEN CONCEPT FLOOR PLANS.