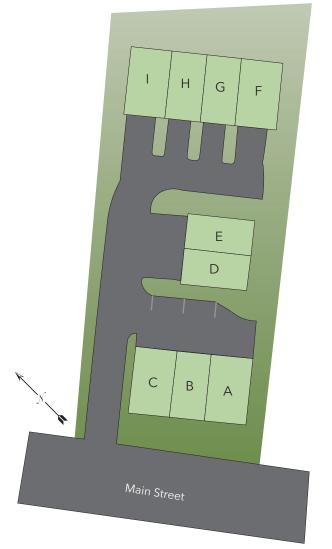

AT THE TOWNHOMES ON MAIN, NINE STUNNING TOWNHOME UNITS EACH FEATURE THEIR OWN UNIQUE FLOOR PLAN AND COME FULLY EQUIPPED WITH HIGH-END FINISHES. SITUATED ADJACENT TO THE NEWLY REVITALIZED LINCOLN STREET AREA, 0.1 MILES TO THE DOWNEASTER WITH ACCESS TO PORTLAND AND BOSTON, AND JUST A FEW MINUTES DRIVE TO ROUTE 101, THE TOWNHOMES ON MAIN ARE THE PERFECT LOCATION TO ENJOY DOWNTOWN EXETER AND BEYOND. THE TOWNHOMES ON MAIN OFFERS MULTI-LEVEL LIVING RANGING FROM 1,738 TO 2,393 +/- SQUARE FEET. EACH UNIT FEATURES 3 BEDROOMS, 2.5 BATHROOMS, AND OPEN CONCEPT FLOOR PLANS.