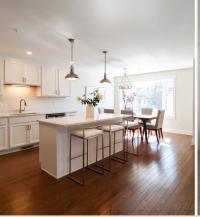

AT THE TOWNHOMES ON MAIN, NINE STUNNING TOWNHOME UNITS EACH FEATURE THEIR OWN UNIQUE FLOOR PLAN AND COME FULLY EQUIPPED WITH HIGH-END FINISHES. SITUATED ADJACENT TO THE NEWLY REVITALIZED LINCOLN STREET AREA, 0.1 MILES TO THE DOWNEASTER WITH ACCESS TO PORTLAND AND BOSTON, AND JUST A FEW MINUTES DRIVE TO ROUTE 101, THE TOWNHOMES ON MAIN ARE THE PERFECT LOCATION TO ENJOY DOWNTOWN EXETER AND BEYOND. THE TOWNHOMES ON MAIN OFFERS MULTI-LEVEL LIVING RANGING FROM 1,738 TO 2,393 +/- SQUARE FEET. EACH UNIT FEATURES 3 BEDROOMS, 2.5 BATHROOMS, AND OPEN CONCEPT FLOOR PLANS.